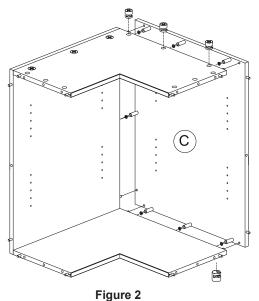

## **ASSEMBLY STEPS**

| Part | Descriptions      | Qty   |
|------|-------------------|-------|
| Α    | Back Panel        | 1     |
| В    | Top And Bottom    | 2     |
| С    | Back Panel        | 1     |
| D    | Cam Lock          | 27    |
| Е    | Wood dowels       | 10    |
| F    | Side Panel        | 2     |
| G    | Shelf Clip        | 12/18 |
| Н    | Shelf             | 2/3   |
|      | Hinge With Screws | 2     |
| J    | Door              | 1     |
| K    | Door              | 1     |
| L    | Hinge With Screws | 2     |
|      |                   |       |
|      |                   |       |
|      |                   |       |
|      |                   |       |
|      |                   |       |
|      |                   |       |