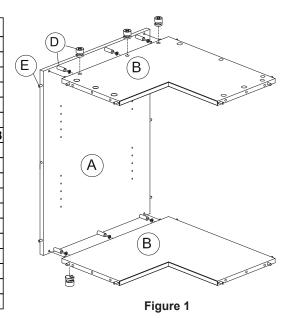

## **ASSEMBLY STEPS**

| Part | Descriptions      | Qty   |
|------|-------------------|-------|
| Α    | Back Panel        | 1     |
| В    | Top And Bottom    | 2     |
| С    | Back Panel        | 1     |
| D    | Cam Lock          | 27    |
| Е    | Wood dowels       | 10    |
| F    | Side Panel        | 2     |
| G    | Shelf Clip        | 12/18 |
| Н    | Shelf             | 2/3   |
|      | Hinge With Screws | 2     |
| J    | Door              | 1     |
| K    | Door              | 1     |
| L    | Hinge With Screws | 2     |
|      |                   |       |
|      |                   |       |
|      |                   |       |
|      |                   |       |
|      |                   |       |
|      |                   |       |