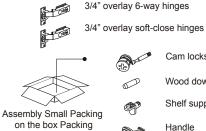

## **PACKAGE LIST**

Cam locks

Wood dowels Shelf supports

Handle ( Free Complimentary option handle-

style might be different then drawing )

## **ASSEMBLY STEPS**

| Part | Descriptions      | Qty   |
|------|-------------------|-------|
| Α    | Back Panel        | 1     |
| В    | Top And Bottom    | 2     |
| С    | Back Panel        | 1     |
| D    | Cam Lock          | 27    |
| Е    | Wood dowels       | 10    |
| F    | Side Panel        | 2     |
| G    | Shelf Clip        | 12/18 |
| Н    | Shelf             | 2/3   |
|      | Hinge With Screws | 2     |
| J    | Door              | 1     |
| K    | Door              | 1     |
| L    | Hinge With Screws | 2     |
|      |                   |       |
|      |                   |       |
|      |                   |       |
|      |                   |       |
|      |                   |       |
|      |                   |       |