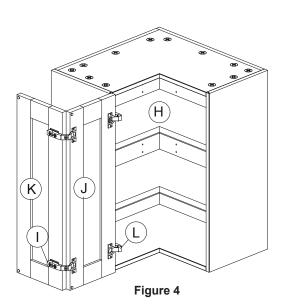

## **ASSEMBLY STEPS**

| Part | Descriptions      | Qty   |
|------|-------------------|-------|
| Α    | Back Panel        | 1     |
| В    | Top And Bottom    | 2     |
| С    | Back Panel        | 1     |
| D    | Cam Lock          | 27    |
| Е    | Wood dowels       | 10    |
| F    | Side Panel        | 2     |
| G    | Shelf Clip        | 12/18 |
| Н    | Shelf             | 2/3   |
|      | Hinge With Screws | 2     |
| J    | Door              | 1     |
| K    | Door              | 1     |
| L    | Hinge With Screws | 2     |
|      |                   |       |
|      |                   |       |
|      |                   |       |
|      |                   |       |
|      |                   |       |
|      |                   |       |