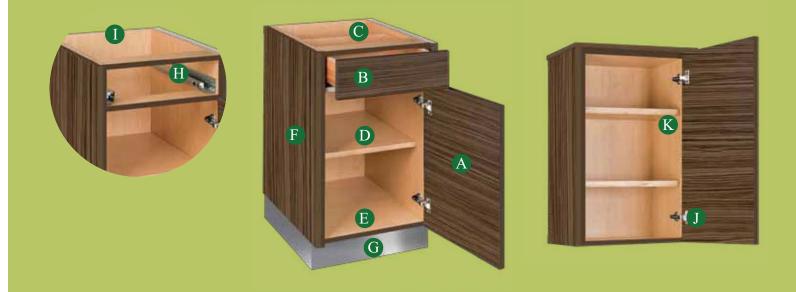

## **Revolution European Collection Construction Features**

| A. Door            | 3/4" MDF with thermofoil skin.                                                                                                                                                                            |
|--------------------|-----------------------------------------------------------------------------------------------------------------------------------------------------------------------------------------------------------|
| B. Drawer face     | 3/4" MDF with thermofoil skin.                                                                                                                                                                            |
| C. Drawer          | Our drawer box is made of 3/4" solid Maple featuring dovetailed joinery at the corners. The drawer bottom is 3/8" plywood with a natural Maple melamine face. Plywood with a natural Maple melamine face. |
| D. Shelf           | 3/4" thick plywood with a durable wood-again washable melamine.<br>PVC edge banding.                                                                                                                      |
| E. Bottom          | 3/4" plywood with a durable wood-grain washable melamine interior.                                                                                                                                        |
| F. Side panel      | 3/4" plywood with a durable wood-grain washable melamine interior.                                                                                                                                        |
| G. Toe kick        | 4 1/2" high toe space. A 3/4" plywood with Stainless Steel surface.                                                                                                                                       |
| H. Glide           | Concealed, undermount, self closing full-extension slide with a 70 lb.capacity                                                                                                                            |
| I. Back            | 1/4" plywood with a durable wood-grain washable melamine interior.                                                                                                                                        |
| J. Concealed hinge | Six-way adjustable and soft closing hinges.                                                                                                                                                               |
| K. Shelf Supports  | Metal supports slides into pre-drilled holes in the box for added strength and stability.                                                                                                                 |